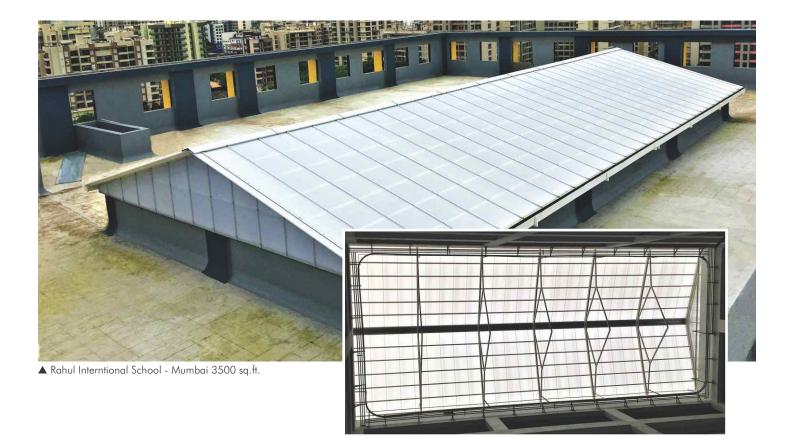

▲ Tropical Retreat Resort - Igatpuri 2500 sq.ft

▲ Assam Bhavan Guest House - Vashi, Navi Mumbai

▲ Bhakta Niwas, Shirdi - 2000 sq.ft.

▲ MMRDA Garden, Bandra Kurla Complex

Skylights adds natural lighting to dark areas of buildings, Lounges, Godowns, Industrial Shades, Shopping Malls by adding a natural light by giving aesthetic look & beautiful appearance. It's a great way to add an exciting element to lackluster, lifeless rooms that need a little enhancement. It is system to remain with nature, be in natural light and have architectural view of the building. FEATURES

- 1. Allows soft & diffused light to enter.
- 2. Adds to the aesthetic appeal of the viewer
- 3. Dome, Arch, Hexagon, Polygon shapes can be fabricated as per requirement
- Glass, Plastic, Polycarbonate Material, Fiber Sheets, Toughened Glass can be used for Skylights.