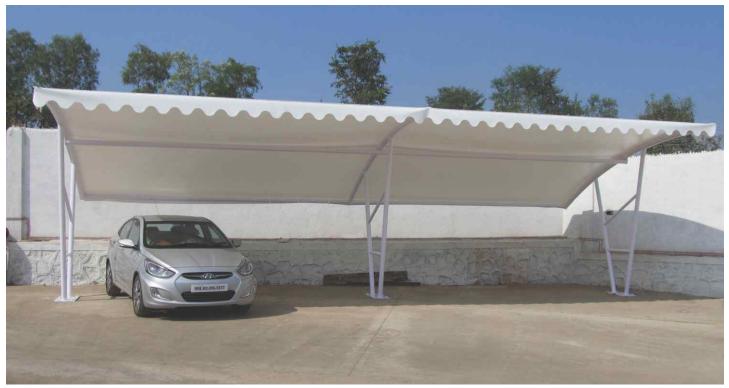

▲ NIIT, Kalyan - 8000 sq.ft.

▲ Harshit Shah- Mumbai - 2500 sq.ft.

▼ The Fern Hotel - Mumbai - 2000 sq.ft.

▲ Revera Medical College, Vikramgad, Palghar (View from inside) - 10,000 sq.ft.

Newer imaginations. Newer possibilities. Here at **SPACE CREATIVE**, we have been at the forefront of bringing tensile membrane architecture to life. Merging world-class expertise and finest resources from around the world, we specialize in both, bespoke design-andbuild appli-cations as well as predesigned and engineered 'off-the-shelf' structures. From concept to installation, our tensile membrane know-how ensures all that you envisage, we make it happen.

Tensile Membrane structures are a striking and exciting new-age method of construction. Tensile Membrane Structures are characterized by having a rather small mass relative to the applied load, which is determined through an optimization process.

The primary types of the structures include Synclastic (frame supported), Anticlastic (cable net), Cable-and-strut (tensegrity), Air-supported and Airinflated Materials like PVC/ Polyester, PTFE/ Glass Fiber coated fabrics, uncoated woven PTFE fabrics, ETFE membranes and mesh fabrics are available In Tensile Membrane.

**SPACE CREATIVE** is a leading organization providing innovative

solutions to modern architectural ideas. Blending aesthetic appeal with modern technologies, **SPACE CREATIVE** creates structures that were once considered impossible. With solid durability and unfailing quality. Tensile Membrane structures are one such facet of our architectural accomplish-ments. Established when tensile fabric structures were a new concept within the construction Industry, since 1994 we have pioneered exciting and Innovative tensile fabric designs, from the smallest to the largest of projects.