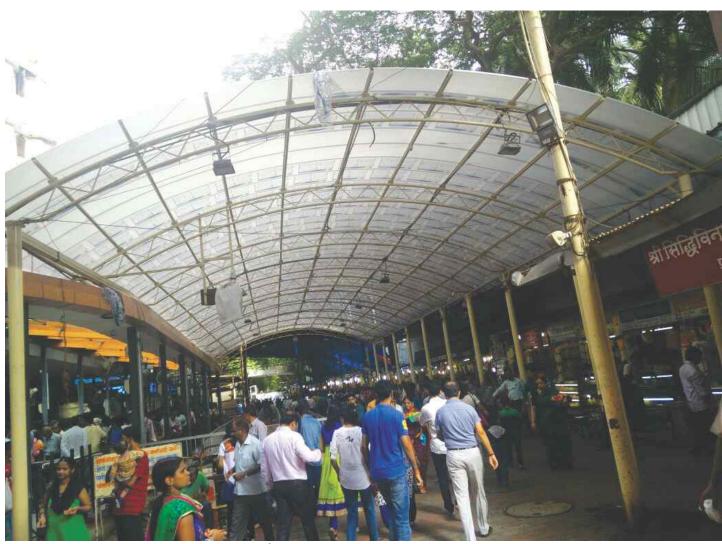

A Bevenue Tower, Worli Naka, Mumbai

 Citrus Hotel (Retractable Skylight), Lonawala - 4000 sq.ft.

▲ Siddhivinayak Temple - Prabhadevi, Mumbai - 5000 sq.ft.

◆ Citrus Hotel, Calangut Beach, Goa - 2500 sq.ft.