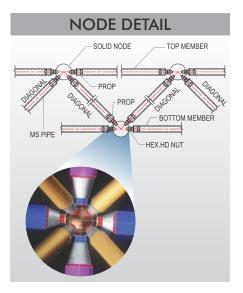

#### SPACE FRAME

Space frame or space structure is a truss-like, lightweight rigid structure constructed from interlocking struts in a geometric pattern. Space frames usually utilize a multidirectional span, and are often used to accomplish long spans with few supports. They derive their strength from the inherent rigidity of the triangular frame; flexing loads (bending moments) are transmitted as tension and compression loads along the length of each strut.

### ADVANTAGES OF SPACE FRAME SYSTEMS

• It is possible to cover spans until large span without column by using space frame systems.

• They provide a great flexibility in the selection of support locations and allows to apply for different geometrical shapes / areas.

• The design / manufacture / installation process is completed in a very short interval due to the use of prefabricated components. It gives a big opportunity to the customer to start his production

• Space frame systems are lighter than traditional steel and reinforced concrete structures. Therefore, it provides significant economy in foundation costs.

• Space frame systems are the most useful structures for the earth-quake areas due to their light unit weight.

• It is not necessary to cover by hung ceilings because of its aesthetic appearance.

• Additional structures to support the heating, ventilating, electrical and other systems are not required for space frame structures.

• Because of the aesthetic attribute, space frames are very suitable for glass or polycarbonate skylights.

• It provides various alternative solutions in architectural areas for complex geometrical shapes (pyramid, triangle, dome, barrel vault e.t.c.). The light and strong space structures are efficient and, most importantly, beautiful. Space frame structures provide an architecturally pleasing appearance. In multi layer structures, lights, air-conditioning ducts and other facilities can be kept inside the roof elements thus giving a clean appearance.