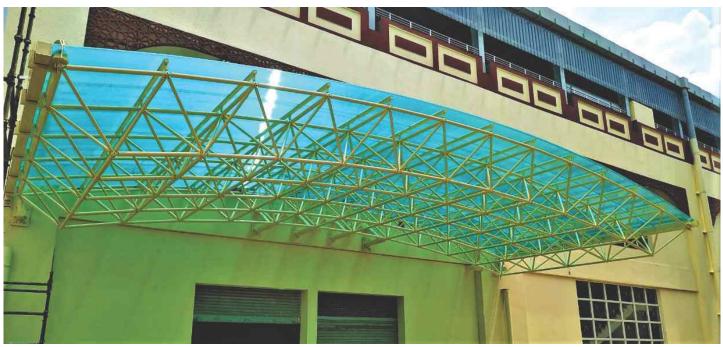

#### SPACE FRAME

Space frame or space structure is a truss-like, lightweight rigid structure constructed from interlocking struts in a geometric pattern. Space frames usually utilize a multidirectional span, and are often used to accomplish long spans with few supports. They derive their strength from the inherent rigidity of the triangular frame; flexing loads (bending moments) are transmitted as tension and compression loads along the length of each strut.

### ADVANTAGES OF SPACE FRAME SYSTEMS

• It is possible to cover spans until large span without column by using space frame systems.

• They provide a great flexibility in the selection of support locations and allows to apply for different geometrical shapes / areas.

• Because of the aesthetic attribute, space frames are very suitable for glass or polycarbonate skylights.

• It provides various alternative solutions in architectural areas for complex geometrical shapes (pyramid, triangle, dome, barrel vault e.t.c.). The light and strong space structures are efficient and, most importantly, beautiful. Space frame structures provide an architecturally pleasing appearance. In multi layer structures, lights, air-conditioning ducts and other facilities can be kept inside the roof elements thus giving a clean appearance.