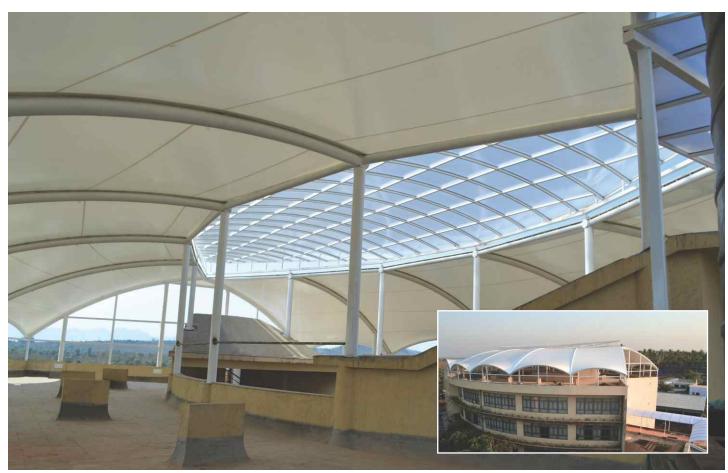

▲ NIIT, Kalyan - 8000 sq.ft.

▲ Harshit Shah- Mumbai - 2500 sq.ft.

▼ The Fern Hotel - Mumbai - 2000 sq.ft.

▲ Revera Medical College, Vikramgad, Palghar (View from inside) - 10,000 sq.ft.

Newer imaginations. Newer possibilities. Here at **SPACE CREATIVE**, we have been at the forefront of bringing tensile membrane architecture to life. Merging world-class expertise and finest resources from around the world, we specialize in both, bespoke design-andbuild appli-cations as well as predesigned and engineered 'off-the-shelf' structures. From concept to installation, our tensile membrane know-how ensures all that you envisage, we make it happen.

Tensile Membrane structures are a striking and exciting new-age method of construction. Tensile Membrane Structures are characterized by having a rather small mass relative to the applied load, which is determined through an optimization process.

The primary types of the structures include Synclastic (frame supported), Anticlastic (cable net), Cable-and-strut (tensegrity), Air-supported and Airinflated Materials like PVC/ Polyester, PTFE/ Glass Fiber coated fabrics, uncoated woven PTFE fabrics, ETFE membranes and mesh fabrics are available In Tensile Membrane.