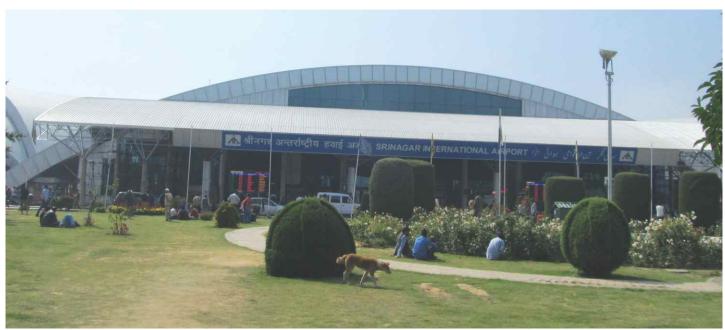

Srinagar International Airport - 4000 sq.ft.

▲ ACG Metal Craft Pvt Ltd - Pune -1000 sq.ft.

▼ Bus Depot, Jalandhar - 15000 sq.ft.

▲ Bara Nagar Metro Station - Kolkata

▲ Dakshineshwar Metro Station - Kolkata

▲ NIIT, Kalyan - 3500 sq.ft.

- ▲ Kokilaben Dhirubhai Ambani Hospital, Andheri, Mumbai 6000 sq.ft.
- ▼ 27 mtrs. Dia. Dome, Biji's Hotel, Lonavala 6500 sq.ft.

View fron Inside

<sup>▲</sup> Shrinagar International Air Port - 125 M.T.