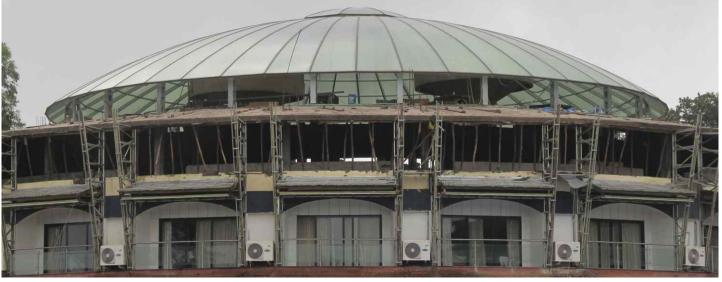

▲ NIIT, Kalyan - 3500 sq.ft.

- ▲ Kokilaben Dhirubhai Ambani Hospital, Andheri, Mumbai 6000 sq.ft.
- ▼ 27 mtrs. Dia. Dome, Biji's Hotel, Lonavala 6500 sq.ft.

View fron Inside

<sup>▲</sup> Shrinagar International Air Port - 125 M.T.