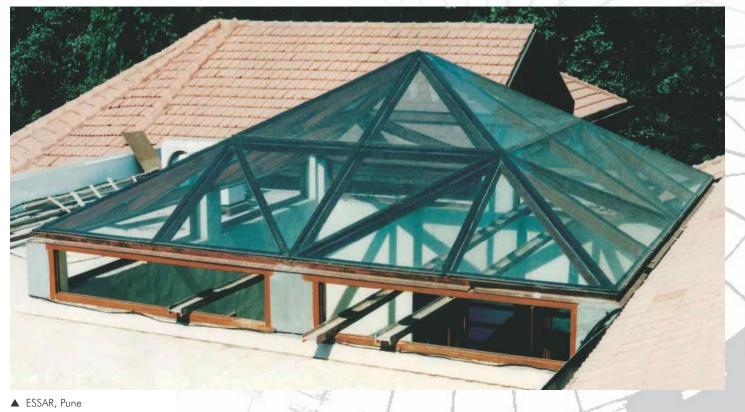

▲ Tropical Retreat Resort - Igatpuri 2500 sq.ft

▲ Assam Bhavan Guest House - Vashi, Navi Mumbai

▲ Bhakta Niwas, Shirdi - 2000 sq.ft.

▲ MMRDA Garden, Bandra Kurla Complex

Skylights adds natural lighting to dark areas of buildings, Lounges, Godowns, Industrial Shades, Shopping Malls by adding a natural light by giving aesthetic look & beautiful appearance. It's a great way to add an exciting element to lackluster, lifeless rooms that need a little enhancement. It is system to remain with nature, be in natural light and have architectural view of the building. FEATURES

- 1. Allows soft & diffused light to enter.
- 2. Adds to the aesthetic appeal of the viewer
- 3. Dome, Arch, Hexagon, Polygon shapes can be fabricated as per requirement
- Glass, Plastic, Polycarbonate Material, Fiber Sheets, Toughened Glass can be used for Skylights.