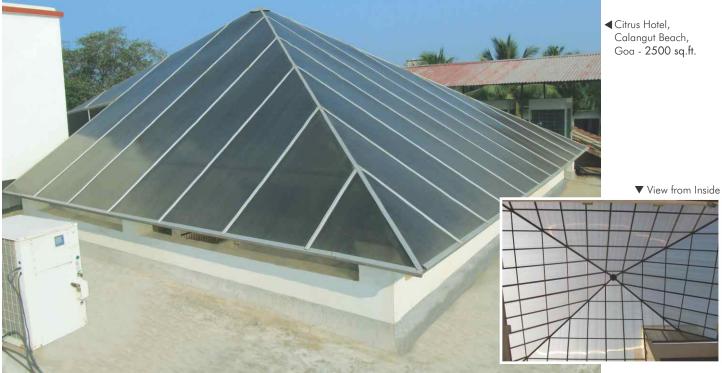

A Bevenue Tower, Worli Naka, Mumbai

 Citrus Hotel (Retractable Skylight), Lonawala - 4000 sq.ft.

▲ Siddhivinayak Temple - Prabhadevi, Mumbai - 5000 sq.ft.

◆ Citrus Hotel, Calangut Beach, Goa - 2500 sq.ft.