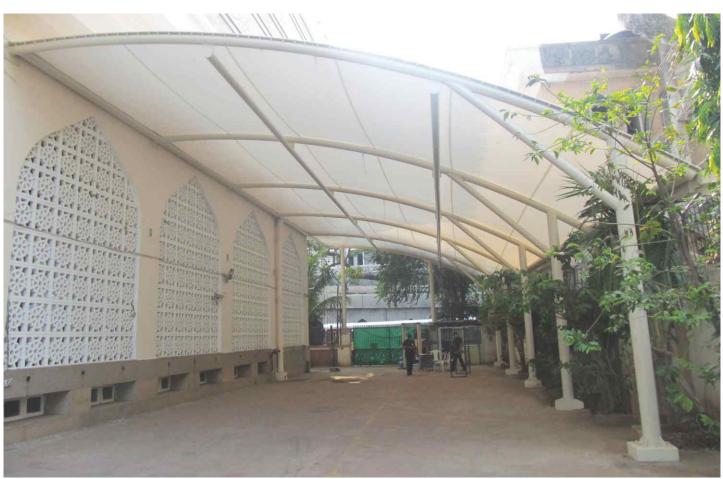

▲ NIIT, Kalyan - 8000 sq.ft.

▲ Harshit Shah- Mumbai - 2500 sq.ft.

▼ The Fern Hotel - Mumbai - 2000 sq.ft.

▲ Revera Medical College, Vikramgad, Palghar (View from inside) - 10,000 sq.ft.

Newer imaginations. Newer possibilities. Here at **SPACE CREATIVE**, we have been at the forefront of bringing tensile membrane architecture to life. Merging world-class expertise and finest resources from around the world, we specialize in both, bespoke design-andbuild appli-cations as well as predesigned and engineered 'off-the-shelf' structures. From concept to installation, our tensile membrane know-how ensures all that you envisage, we make it happen.

Tensile Membrane structures are a striking and exciting new-age method of construction. Tensile Membrane Structures are characterized by having a rather small mass relative to the applied load, which is determined through an optimization process.

The primary types of the structures include Synclastic (frame supported), Anticlastic (cable net), Cable-and-strut (tensegrity), Air-supported and Airinflated Materials like PVC/ Polyester, PTFE/ Glass Fiber coated fabrics, uncoated woven PTFE fabrics, ETFE membranes and mesh fabrics are available In Tensile Membrane.

**SPACE CREATIVE** is a leading organization providing innovative

solutions to modern architectural ideas. Blending aesthetic appeal with modern technologies, **SPACE CREATIVE** creates structures that were once considered impossible. With solid durability and unfailing quality. Tensile Membrane structures are one such facet of our architectural accomplish-ments. Established when tensile fabric structures were a new concept within the construction Industry, since 1994 we have pioneered exciting and Innovative tensile fabric designs, from the smallest to the largest of projects.