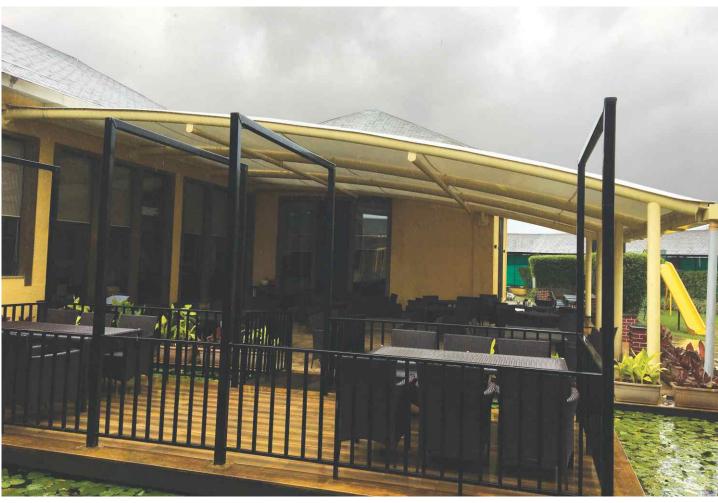

▲ NIIT, Kalyan - 8000 sq.ft.

▲ Harshit Shah- Mumbai - 2500 sq.ft.

▼ The Fern Hotel - Mumbai - 2000 sq.ft.

▲ Revera Medical College, Vikramgad, Palghar (View from inside) - 10,000 sq.ft.

Newer imaginations. Newer possibilities. Here at **SPACE CREATIVE**, we have been at the forefront of bringing tensile membrane architecture to life. Merging world-class expertise and finest resources from around the world, we specialize in both, bespoke design-andbuild appli-cations as well as predesigned and engineered 'off-the-shelf' structures. From concept to installation, our tensile membrane know-how ensures all that you envisage, we make it happen.

Tensile Membrane structures are a striking and exciting new-age method of construction. Tensile Membrane Structures are characterized by having a rather small mass relative to the applied load, which is determined through an optimization process.

**SPACE CREATIVE** is a leading organization providing innovative

solutions to modern architectural ideas. Blending aesthetic appeal with modern technologies, **SPACE CREATIVE** creates structures that were once considered impossible. With solid durability and unfailing quality. Tensile Membrane structures are one such facet of our architectural accomplish-ments. Established when tensile fabric structures were a new concept within the construction Industry, since 1994 we have pioneered exciting and Innovative tensile fabric designs, from the smallest to the largest of projects.

#### UNFOLD IDEAS

**Space Creative Tensile Membrane** offers the potential to create space that are aesthetically pleasing and complement the natural environment.