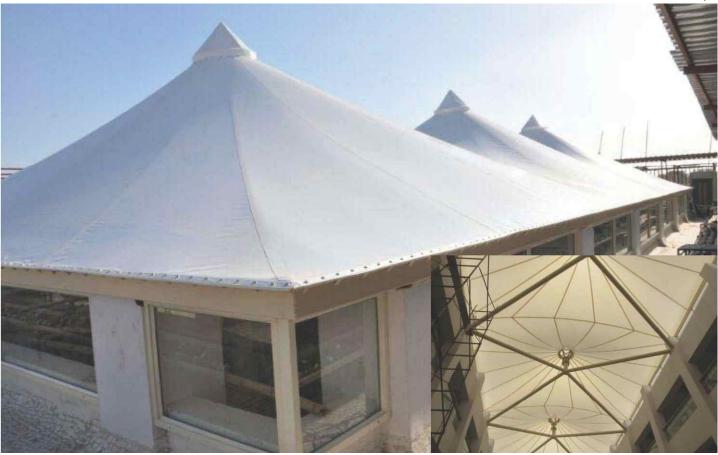

▲ NIIT, Kalyan - 8000 sq.ft.

▲ Harshit Shah- Mumbai - 2500 sq.ft.

▼ The Fern Hotel - Mumbai - 2000 sq.ft.

▲ Revera Medical College, Vikramgad, Palghar (View from inside) - 10,000 sq.ft.

Newer imaginations. Newer possibilities. Here at **SPACE CREATIVE**, we have been at the forefront of bringing tensile membrane architecture to life. Merging world-class expertise and finest resources from around the world, we specialize in both, bespoke design-andbuild appli-cations as well as predesigned and engineered 'off-the-shelf' structures. From concept to installation, our tensile membrane know-how ensures all that you envisage, we make it happen.

Tensile Membrane structures are a striking and exciting new-age method of construction. Tensile Membrane Structures are characterized by having a rather small mass relative to the applied load, which is determined through an optimization process.

The primary types of the structures include Synclastic (frame supported), Anticlastic (cable net), Cable-and-strut (tensegrity), Air-supported and Airinflated Materials like PVC/ Polyester, PTFE/ Glass Fiber coated fabrics, uncoated woven PTFE fabrics, ETFE membranes and mesh fabrics are available In Tensile Membrane.

**SPACE CREATIVE** is a leading organization providing innovative

solutions to modern architectural ideas. Blending aesthetic appeal with modern technologies, **SPACE CREATIVE** creates structures that were once considered impossible. With solid durability and unfailing quality. Tensile Membrane structures are one such facet of our architectural accomplish-ments. Established when tensile fabric structures were a new concept within the construction Industry, since 1994 we have pioneered exciting and Innovative tensile fabric designs, from the smallest to the largest of projects.