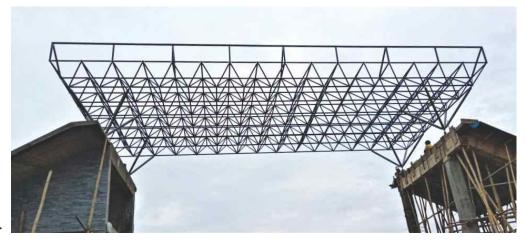

#### SPACE FRAME

Space frame or space structure is a truss-like, lightweight rigid structure constructed from interlocking struts in a geometric pattern. Space frames usually utilize a multidirectional span, and are often used to accomplish long spans with few supports. They derive their strength from the inherent rigidity of the triangular frame; flexing loads (bending moments) are transmitted as tension and compression loads along the length of each strut.

### ADVANTAGES OF SPACE FRAME SYSTEMS

• It is possible to cover spans until large span without column by using space frame systems.

• They provide a great flexibility in the selection of support locations and allows to apply for different geometrical shapes / areas.

• The design / manufacture / installation process is completed in a very short interval due to the use of prefabricated components. It gives a big opportunity to the customer to start his production

• Space frame systems are lighter than traditional steel and reinforced concrete structures. Therefore, it provides significant economy in foundation costs.