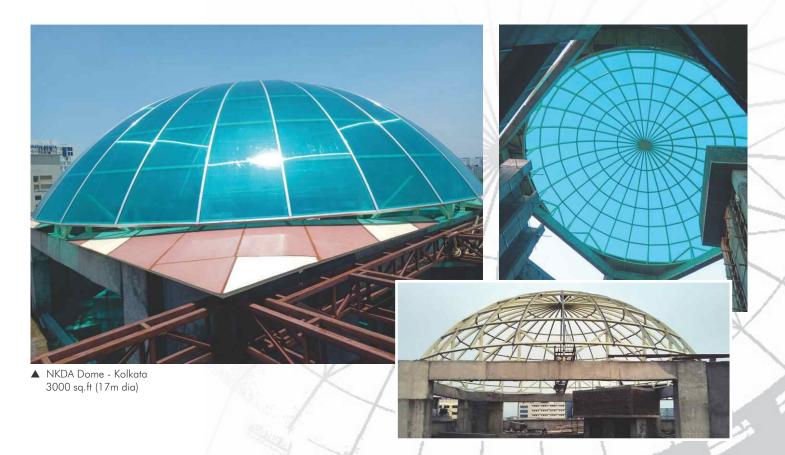

▲ Tropical Retreat Resort - Igatpuri 2500 sq.ft

▲ Assam Bhavan Guest House - Vashi, Navi Mumbai

▲ Bhakta Niwas, Shirdi - 2000 sq.ft.

▲ MMRDA Garden, Bandra Kurla Complex

Skylights adds natural lighting to dark areas of buildings, Lounges, Godowns, Industrial Shades, Shopping Malls by adding a natural light by giving aesthetic look & beautiful appearance. It's a great way to add an exciting element to lackluster, lifeless rooms that need a little enhancement. It is system to remain with nature, be in natural light and have architectural view of the building. FEATURES

- 1. Allows soft & diffused light to enter.
- 2. Adds to the aesthetic appeal of the viewer
- 3. Dome, Arch, Hexagon, Polygon shapes can be fabricated as per requirement
- Glass, Plastic, Polycarbonate Material, Fiber Sheets, Toughened Glass can be used for Skylights.