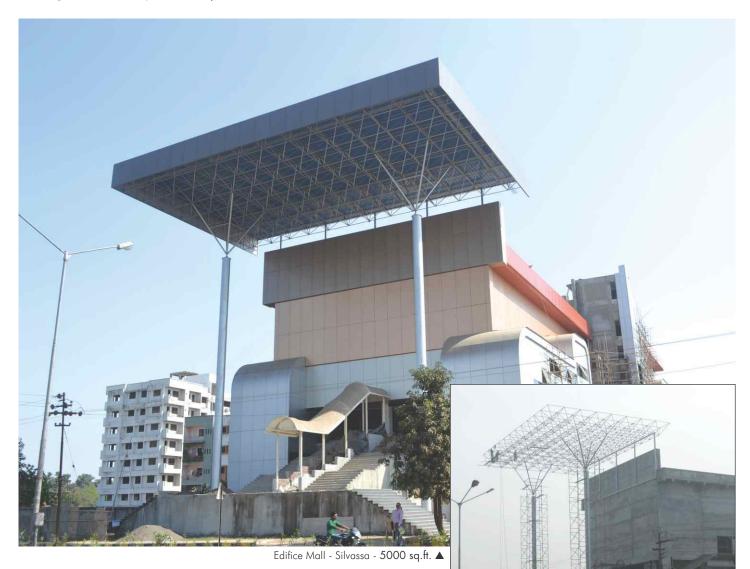

### SPACE FRAME

▲ L&T Gate, Ahmednagar (Main Gate) - 750 sq.ft.

▲ L&T Officers Recreation, Ahmednagar - 1500 sq.ft.

▲ GST House, Guwahati - 1500 sq.ft.

▲ Konphata Toll Plaza. Panvel - 3000 sq.ft.

▲ Sikchi resort, Amravati - 5000 sq.ft.