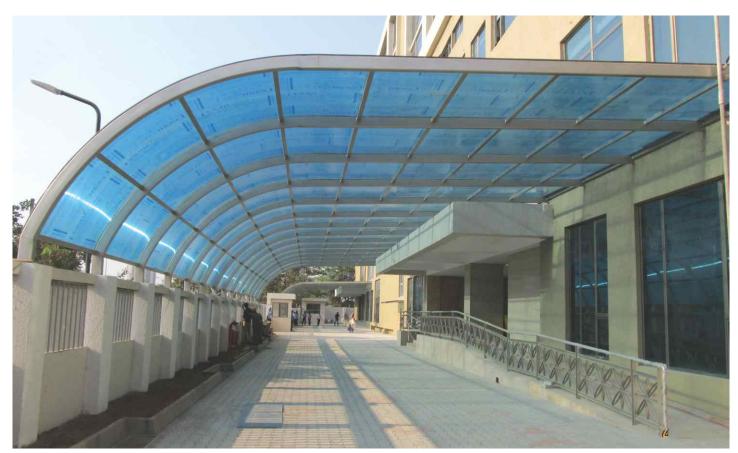

▲ Tropical Retreat Resort - Igatpuri 2500 sq.ft

▲ Assam Bhavan Guest House - Vashi, Navi Mumbai

▲ Bhakta Niwas, Shirdi - 2000 sq.ft.

▲ MMRDA Garden, Bandra Kurla Complex

Skylights adds natural lighting to dark areas of buildings, Lounges, Godowns, Industrial Shades, Shopping Malls by adding a natural light by giving aesthetic look & beautiful appearance. It's a great way to add an exciting element to lackluster, lifeless rooms that need a little enhancement. It is system to remain with nature, be in natural light and have architectural view of the building. FEATURES

- 1. Allows soft & diffused light to enter.
- 2. Adds to the aesthetic appeal of the viewer
- 3. Dome, Arch, Hexagon, Polygon shapes can be fabricated as per requirement
- Glass, Plastic, Polycarbonate Material, Fiber Sheets, Toughened Glass can be used for Skylights.