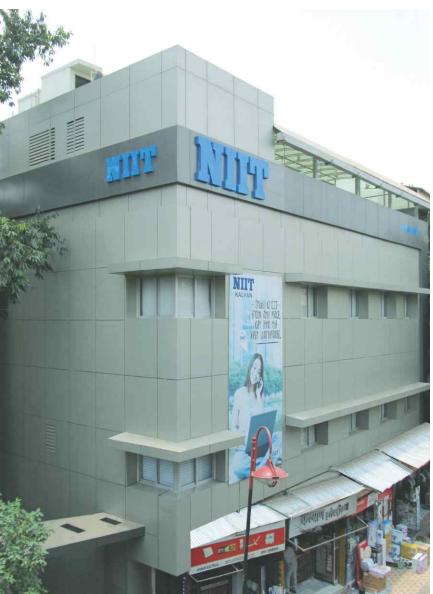

▲ NIIT, Kalyan - 8000 sq.ft.

▲ Harshit Shah- Mumbai - 2500 sq.ft.

▼ The Fern Hotel - Mumbai - 2000 sq.ft.

▲ Revera Medical College, Vikramgad, Palghar (View from inside) - 10,000 sq.ft.

Newer imaginations. Newer possibilities. Here at **SPACE CREATIVE**, we have been at the forefront of bringing tensile membrane architecture to life. Merging world-class expertise and finest resources from around the world, we specialize in both, bespoke design-andbuild appli-cations as well as predesigned and engineered 'off-the-shelf' structures. From concept to installation, our tensile membrane know-how ensures all that you envisage, we make it happen.

▲ NIIT, Kalyan - 3500 sq.ft.

- ▲ Kokilaben Dhirubhai Ambani Hospital, Andheri, Mumbai 6000 sq.ft.
- ▼ 27 mtrs. Dia. Dome, Biji's Hotel, Lonavala 6500 sq.ft.

View fron Inside

<sup>▲</sup> Shrinagar International Air Port - 125 M.T.