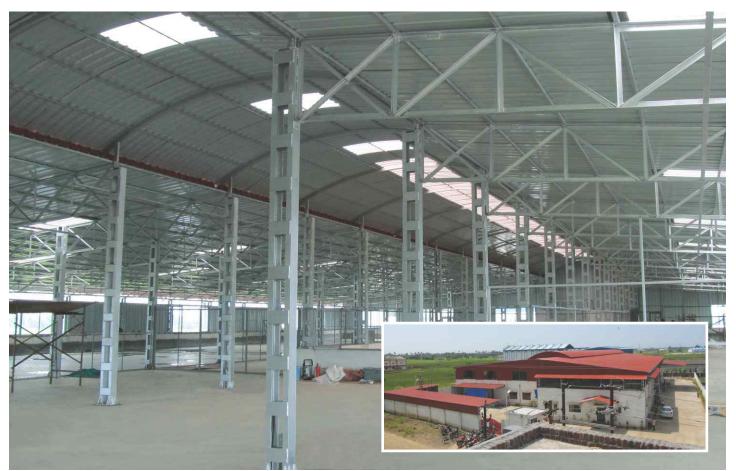

▲ Lions Club English School, Silvasa - 12,000 sq.ft.

View from Outside ►

▲ Next Polymers Ltd., Silvassa - 50,000 sq.ft.

▲ Anson Electro Mechanical Works, Palghar - 5000 sq.ft.

▲ Reliance Hospital, Navi Mumbai - 7500 sq.ft.