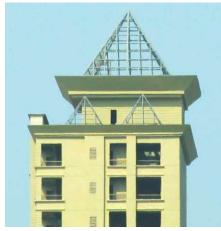

### SPACE FRAME

▲ L&T Gate, Ahmednagar (Main Gate) - 750 sq.ft.

▲ L&T Officers Recreation, Ahmednagar - 1500 sq.ft.

▲ GST House, Guwahati - 1500 sq.ft.

▲ Konphata Toll Plaza. Panvel - 3000 sq.ft.

▲ Sikchi resort, Amravati - 5000 sq.ft.

#### SPACE FRAME

Space frame or space structure is a truss-like, lightweight rigid structure constructed from interlocking struts in a geometric pattern. Space frames usually utilize a multidirectional span, and are often used to accomplish long spans with few supports. They derive their strength from the inherent rigidity of the triangular frame; flexing loads (bending moments) are transmitted as tension and compression loads along the length of each strut.

• Because of the aesthetic attribute, space frames are very suitable for glass or polycarbonate skylights.

• It provides various alternative solutions in architectural areas for complex geometrical shapes (pyramid, triangle, dome, barrel vault e.t.c.). The light and strong space structures are efficient and, most importantly, beautiful. Space frame structures provide an architecturally pleasing appearance. In multi layer structures, lights, air-conditioning ducts and other facilities can be kept inside the roof elements thus giving a clean appearance.