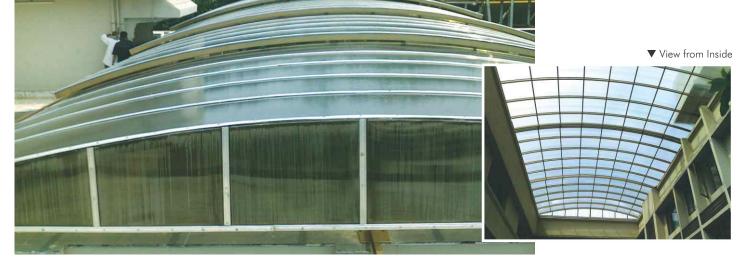

▲ Tropical Retreat Resort - Igatpuri 2500 sq.ft

▲ Assam Bhavan Guest House - Vashi, Navi Mumbai

▲ Bhakta Niwas, Shirdi - 2000 sq.ft.

▲ MMRDA Garden, Bandra Kurla Complex

Skylights adds natural lighting to dark areas of buildings, Lounges, Godowns, Industrial Shades, Shopping Malls by adding a natural light by giving aesthetic look & beautiful appearance. It's a great way to add an exciting element to lackluster, lifeless rooms that need a little enhancement. It is system to remain with nature, be in natural light and have architectural view of the building. FEATURES

- 1. Allows soft & diffused light to enter.
- 2. Adds to the aesthetic appeal of the viewer
- 3. Dome, Arch, Hexagon, Polygon shapes can be fabricated as per requirement
- Glass, Plastic, Polycarbonate Material, Fiber Sheets, Toughened Glass can be used for Skylights.