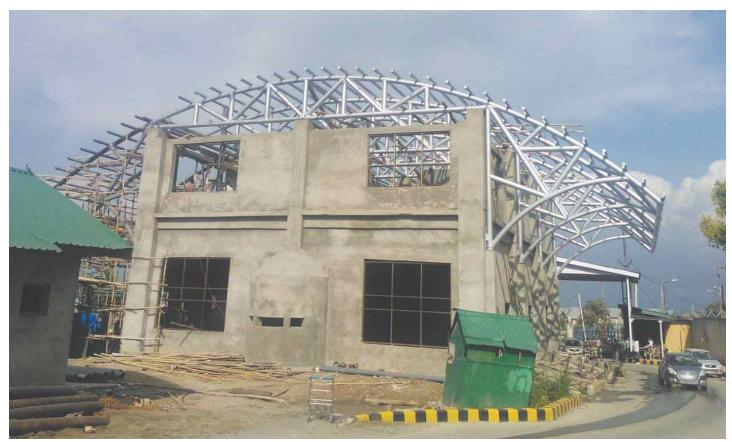

### SPACE FRAME

▲ L&T Gate, Ahmednagar (Main Gate) - 750 sq.ft.

▲ L&T Officers Recreation, Ahmednagar - 1500 sq.ft.

▲ GST House, Guwahati - 1500 sq.ft.

▲ Konphata Toll Plaza. Panvel - 3000 sq.ft.

▲ Sikchi resort, Amravati - 5000 sq.ft.

#### SPACE FRAME

Space frame or space structure is a truss-like, lightweight rigid structure constructed from interlocking struts in a geometric pattern. Space frames usually utilize a multidirectional span, and are often used to accomplish long spans with few supports. They derive their strength from the inherent rigidity of the triangular frame; flexing loads (bending moments) are transmitted as tension and compression loads along the length of each strut.

### ADVANTAGES OF SPACE FRAME SYSTEMS

• It is possible to cover spans until large span without column by using space frame systems.

• They provide a great flexibility in the selection of support locations and allows to apply for different geometrical shapes / areas.

• The design / manufacture / installation process is completed in a very short interval due to the use of prefabricated components. It gives a big opportunity to the customer to start his production

• Space frame systems are lighter than traditional steel and reinforced concrete structures. Therefore, it provides significant economy in foundation costs.

• Space frame systems are the most useful structures for the earth-quake areas due to their light unit weight.

• It is not necessary to cover by hung ceilings because of its aesthetic appearance.

• Additional structures to support the heating, ventilating, electrical and other systems are not required for space frame structures.

• Because of the aesthetic attribute, space frames are very suitable for glass or polycarbonate skylights.

• It provides various alternative solutions in architectural areas for complex geometrical shapes (pyramid, triangle, dome, barrel vault e.t.c.). The light and strong space structures are efficient and, most importantly, beautiful. Space frame structures provide an architecturally pleasing appearance. In multi layer structures, lights, air-conditioning ducts and other facilities can be kept inside the roof elements thus giving a clean appearance.