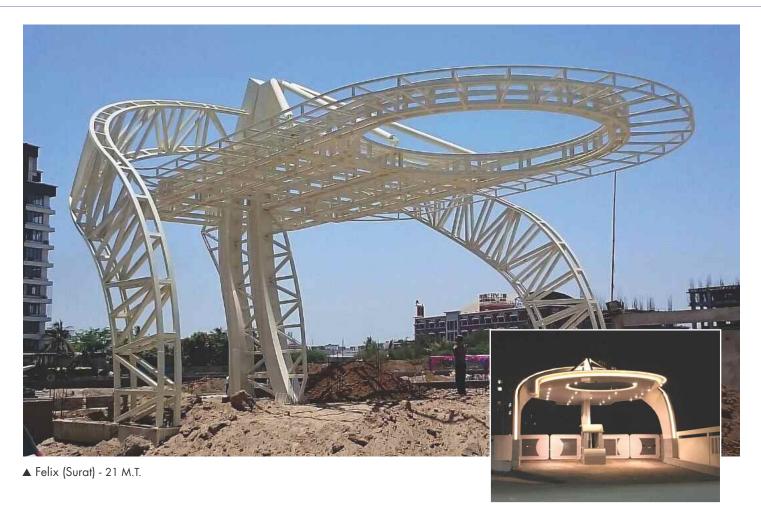

### SPACE FRAME

▲ L&T Gate, Ahmednagar (Main Gate) - 750 sq.ft.

▲ L&T Officers Recreation, Ahmednagar - 1500 sq.ft.

▲ GST House, Guwahati - 1500 sq.ft.

▲ Konphata Toll Plaza. Panvel - 3000 sq.ft.

▲ Sikchi resort, Amravati - 5000 sq.ft.

#### SPACE FRAME

Space frame or space structure is a truss-like, lightweight rigid structure constructed from interlocking struts in a geometric pattern. Space frames usually utilize a multidirectional span, and are often used to accomplish long spans with few supports. They derive their strength from the inherent rigidity of the triangular frame; flexing loads (bending moments) are transmitted as tension and compression loads along the length of each strut.

### ADVANTAGES OF SPACE FRAME SYSTEMS

• It is possible to cover spans until large span without column by using space frame systems.

• They provide a great flexibility in the selection of support locations and allows to apply for different geometrical shapes / areas.

• The design / manufacture / installation process is completed in a very short interval due to the use of prefabricated components. It gives a big opportunity to the customer to start his production

• Space frame systems are lighter than traditional steel and reinforced concrete structures. Therefore, it provides significant economy in foundation costs.

• Space frame systems are the most useful structures for the earth-quake areas due to their light unit weight.

• It is not necessary to cover by hung ceilings because of its aesthetic appearance.

• Additional structures to support the heating, ventilating, electrical and other systems are not required for space frame structures.

• Because of the aesthetic attribute, space frames are very suitable for glass or polycarbonate skylights.

• It provides various alternative solutions in architectural areas for complex geometrical shapes (pyramid, triangle, dome, barrel vault e.t.c.). The light and strong space structures are efficient and, most importantly, beautiful. Space frame structures provide an architecturally pleasing appearance. In multi layer structures, lights, air-conditioning ducts and other facilities can be kept inside the roof elements thus giving a clean appearance.