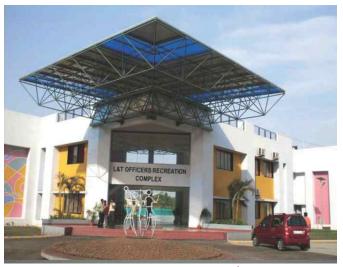

### SPACE FRAME

▲ L&T Gate, Ahmednagar (Main Gate) - 750 sq.ft.

▲ L&T Officers Recreation, Ahmednagar - 1500 sq.ft.

▲ GST House, Guwahati - 1500 sq.ft.

▲ Konphata Toll Plaza. Panvel - 3000 sq.ft.

▲ Sikchi resort, Amravati - 5000 sq.ft.