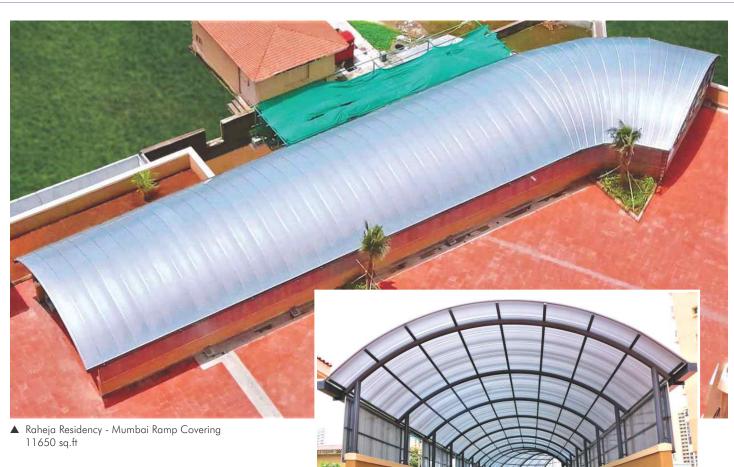

▲ Tropical Retreat Resort - Igatpuri 2500 sq.ft

▲ Assam Bhavan Guest House - Vashi, Navi Mumbai

▲ Bhakta Niwas, Shirdi - 2000 sq.ft.

▲ MMRDA Garden, Bandra Kurla Complex

Skylights adds natural lighting to dark areas of buildings, Lounges, Godowns, Industrial Shades, Shopping Malls by adding a natural light by giving aesthetic look & beautiful appearance. It's a great way to add an exciting element to lackluster, lifeless rooms that need a little enhancement. It is system to remain with nature, be in natural light and have architectural view of the building. FEATURES

- 1. Allows soft & diffused light to enter.
- 2. Adds to the aesthetic appeal of the viewer
- 3. Dome, Arch, Hexagon, Polygon shapes can be fabricated as per requirement
- Glass, Plastic, Polycarbonate Material, Fiber Sheets, Toughened Glass can be used for Skylights.