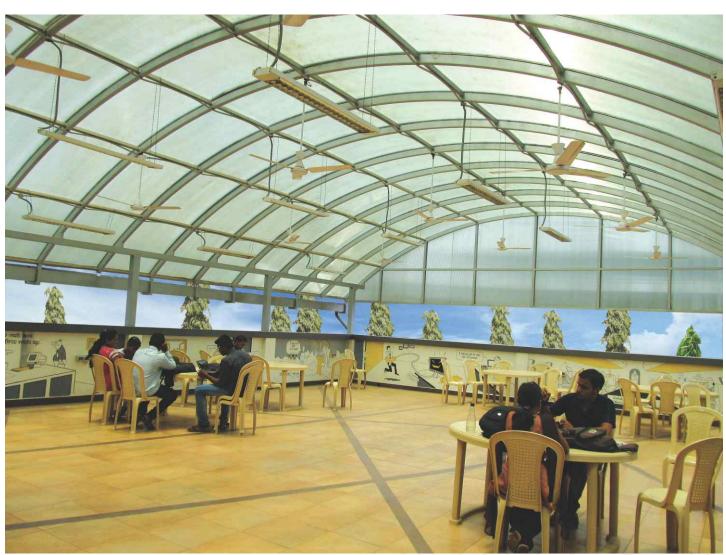

▲ NIIT, Kalyan - 3500 sq.ft.

- ▲ Kokilaben Dhirubhai Ambani Hospital, Andheri, Mumbai 6000 sq.ft.
- ▼ 27 mtrs. Dia. Dome, Biji's Hotel, Lonavala 6500 sq.ft.

View fron Inside

<sup>▲</sup> Shrinagar International Air Port - 125 M.T.