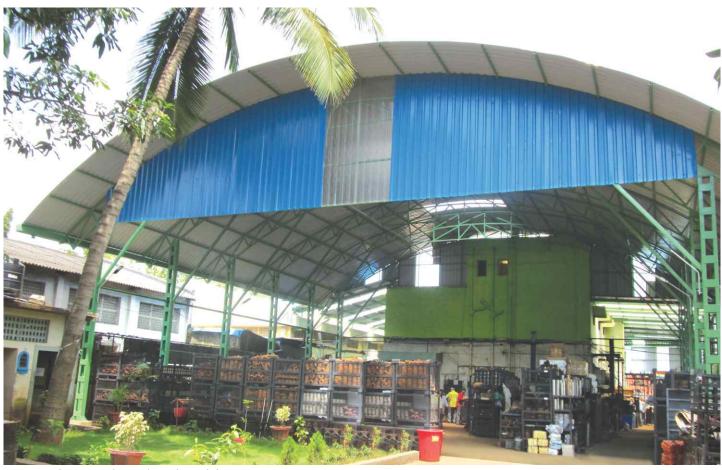

▲ Tropical Retreat Resort - Igatpuri 2500 sq.ft

▲ Assam Bhavan Guest House - Vashi, Navi Mumbai

▲ Bhakta Niwas, Shirdi - 2000 sq.ft.

▲ MMRDA Garden, Bandra Kurla Complex

Skylights adds natural lighting to dark areas of buildings, Lounges, Godowns, Industrial Shades, Shopping Malls by adding a natural light by giving aesthetic look & beautiful appearance. It's a great way to add an exciting element to lackluster, lifeless rooms that need a little enhancement. It is system to remain with nature, be in natural light and have architectural view of the building. FEATURES

- 1. Allows soft & diffused light to enter.
- 2. Adds to the aesthetic appeal of the viewer
- 3. Dome, Arch, Hexagon, Polygon shapes can be fabricated as per requirement
- Glass, Plastic, Polycarbonate Material, Fiber Sheets, Toughened Glass can be used for Skylights.