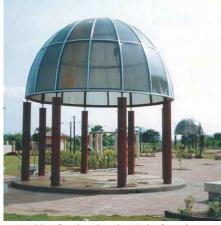

### SPACE FRAME

▲ L&T Gate, Ahmednagar (Main Gate) - 750 sq.ft.

▲ L&T Officers Recreation, Ahmednagar - 1500 sq.ft.

▲ GST House, Guwahati - 1500 sq.ft.

▲ Konphata Toll Plaza. Panvel - 3000 sq.ft.

▲ Sikchi resort, Amravati - 5000 sq.ft.

#### SPACE FRAME

Space frame or space structure is a truss-like, lightweight rigid structure constructed from interlocking struts in a geometric pattern. Space frames usually utilize a multidirectional span, and are often used to accomplish long spans with few supports. They derive their strength from the inherent rigidity of the triangular frame; flexing loads (bending moments) are transmitted as tension and compression loads along the length of each strut.

• Because of the aesthetic attribute, space frames are very suitable for glass or polycarbonate skylights.

• It provides various alternative solutions in architectural areas for complex geometrical shapes (pyramid, triangle, dome, barrel vault e.t.c.). The light and strong space structures are efficient and, most importantly, beautiful. Space frame structures provide an architecturally pleasing appearance. In multi layer structures, lights, air-conditioning ducts and other facilities can be kept inside the roof elements thus giving a clean appearance.