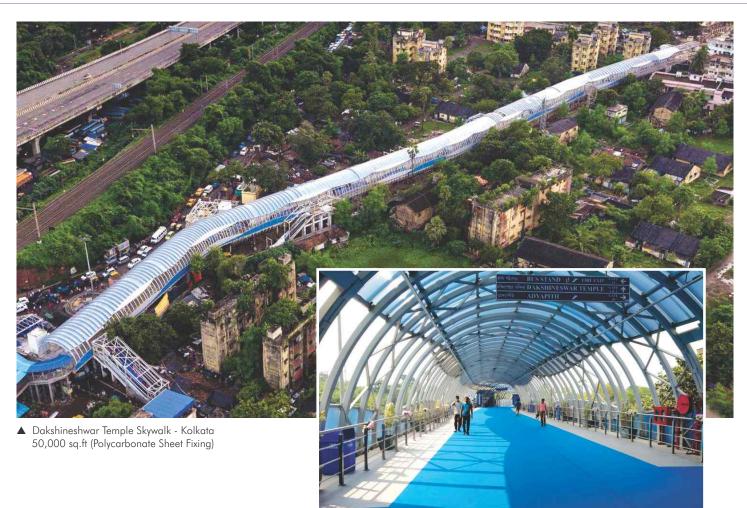

Srinagar International Airport - 4000 sq.ft.

▲ ACG Metal Craft Pvt Ltd - Pune -1000 sq.ft.

▼ Bus Depot, Jalandhar - 15000 sq.ft.

▲ Bara Nagar Metro Station - Kolkata

▲ Dakshineshwar Metro Station - Kolkata