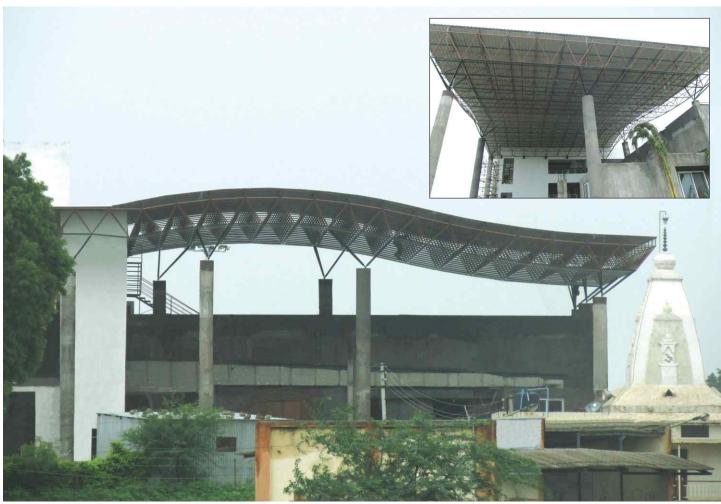

### SPACE FRAME

▲ L&T Gate, Ahmednagar (Main Gate) - 750 sq.ft.

▲ L&T Officers Recreation, Ahmednagar - 1500 sq.ft.

▲ GST House, Guwahati - 1500 sq.ft.

▲ Konphata Toll Plaza. Panvel - 3000 sq.ft.

▲ Sikchi resort, Amravati - 5000 sq.ft.

#### SPACE FRAME

Space frame or space structure is a truss-like, lightweight rigid structure constructed from interlocking struts in a geometric pattern. Space frames usually utilize a multidirectional span, and are often used to accomplish long spans with few supports. They derive their strength from the inherent rigidity of the triangular frame; flexing loads (bending moments) are transmitted as tension and compression loads along the length of each strut.