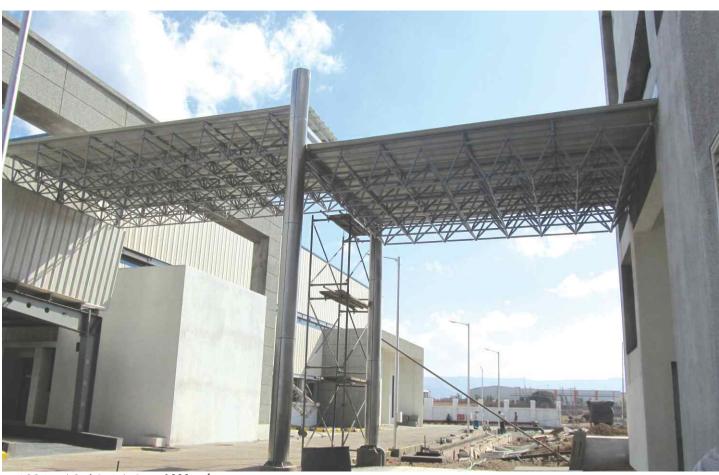

### SPACE FRAME

▲ L&T Gate, Ahmednagar (Main Gate) - 750 sq.ft.

▲ L&T Officers Recreation, Ahmednagar - 1500 sq.ft.

▲ GST House, Guwahati - 1500 sq.ft.

▲ Konphata Toll Plaza. Panvel - 3000 sq.ft.

▲ Sikchi resort, Amravati - 5000 sq.ft.