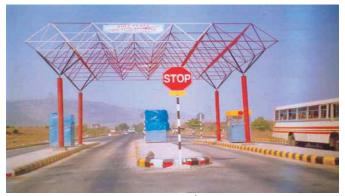

### SPACE FRAME

▲ L&T Gate, Ahmednagar (Main Gate) - 750 sq.ft.

▲ L&T Officers Recreation, Ahmednagar - 1500 sq.ft.

▲ GST House, Guwahati - 1500 sq.ft.

▲ Konphata Toll Plaza. Panvel - 3000 sq.ft.

▲ Sikchi resort, Amravati - 5000 sq.ft.

#### SPACE FRAME

Space frame or space structure is a truss-like, lightweight rigid structure constructed from interlocking struts in a geometric pattern. Space frames usually utilize a multidirectional span, and are often used to accomplish long spans with few supports. They derive their strength from the inherent rigidity of the triangular frame; flexing loads (bending moments) are transmitted as tension and compression loads along the length of each strut.