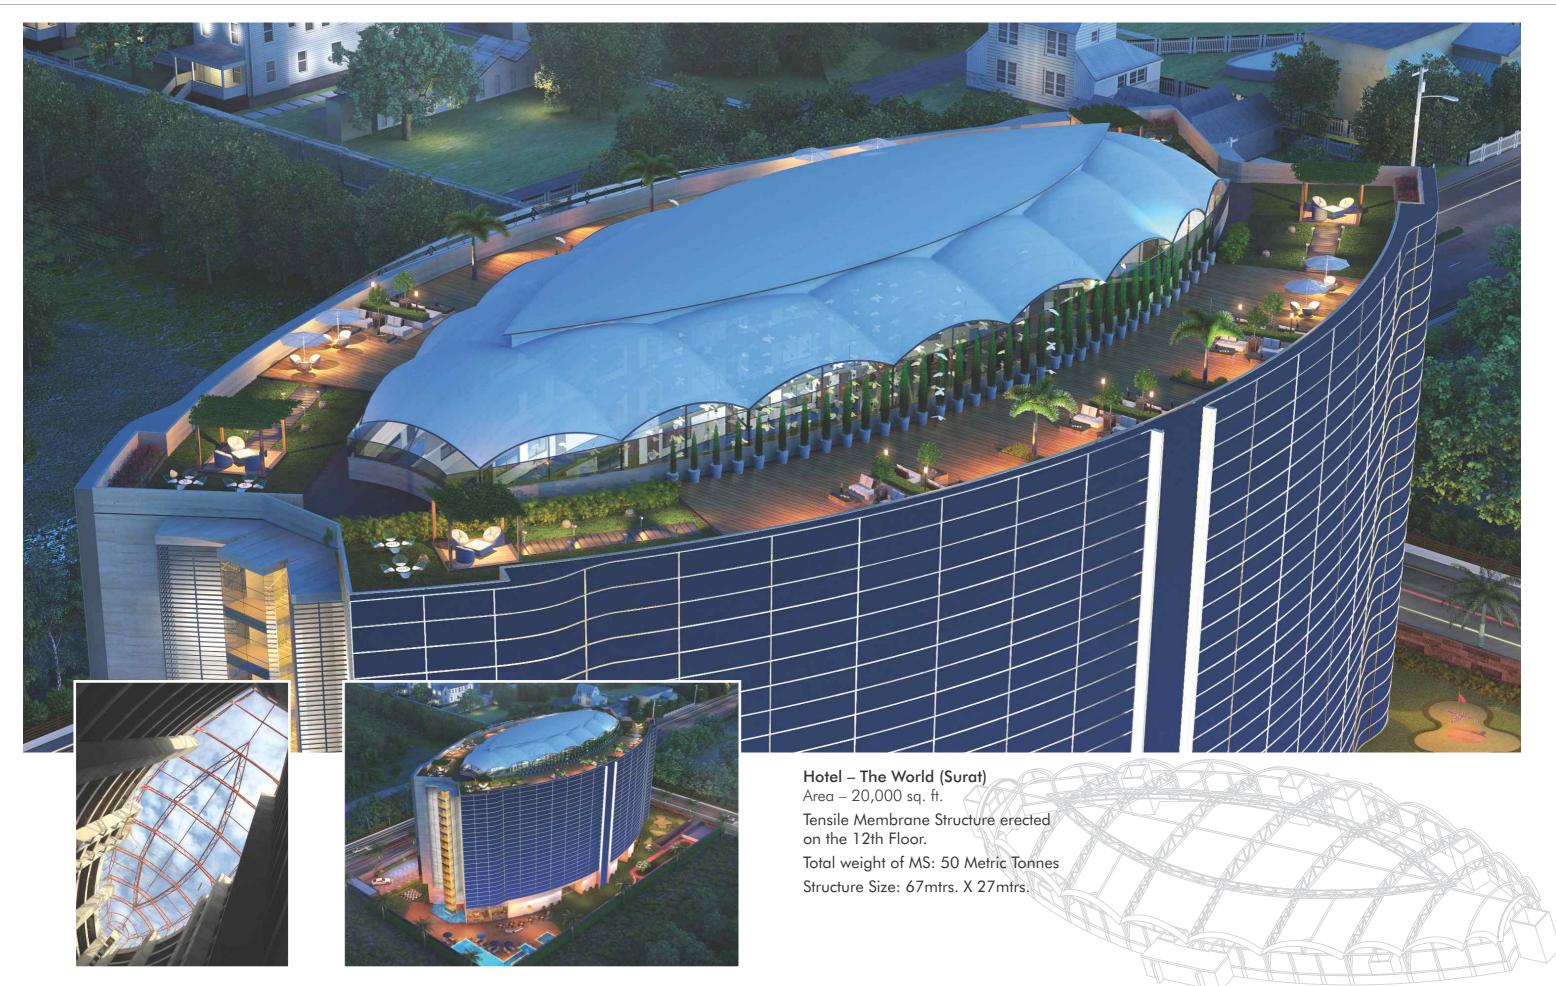

▲ NIIT, Kalyan - 8000 sq.ft.

▲ Harshit Shah- Mumbai - 2500 sq.ft.

▼ The Fern Hotel - Mumbai - 2000 sq.ft.

▲ Revera Medical College, Vikramgad, Palghar (View from inside) - 10,000 sq.ft.

Newer imaginations. Newer possibilities. Here at **SPACE CREATIVE**, we have been at the forefront of bringing tensile membrane architecture to life. Merging world-class expertise and finest resources from around the world, we specialize in both, bespoke design-andbuild appli-cations as well as predesigned and engineered 'off-the-shelf' structures. From concept to installation, our tensile membrane know-how ensures all that you envisage, we make it happen.

Tensile Membrane structures are a striking and exciting new-age method of construction. Tensile Membrane Structures are characterized by having a rather small mass relative to the applied load, which is determined through an optimization process.

The primary types of the structures include Synclastic (frame supported), Anticlastic (cable net), Cable-and-strut (tensegrity), Air-supported and Airinflated Materials like PVC/ Polyester, PTFE/ Glass Fiber coated fabrics, uncoated woven PTFE fabrics, ETFE membranes and mesh fabrics are available In Tensile Membrane.

**SPACE CREATIVE** is a leading organization providing innovative

solutions to modern architectural ideas. Blending aesthetic appeal with modern technologies, **SPACE CREATIVE** creates structures that were once considered impossible. With solid durability and unfailing quality. Tensile Membrane structures are one such facet of our architectural accomplish-ments. Established when tensile fabric structures were a new concept within the construction Industry, since 1994 we have pioneered exciting and Innovative tensile fabric designs, from the smallest to the largest of projects.