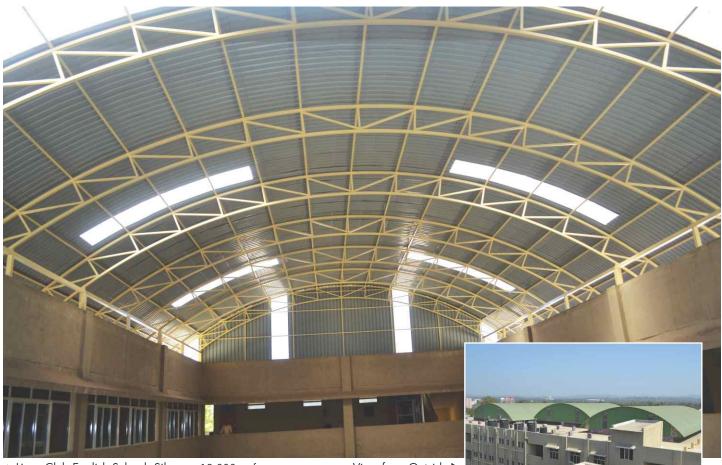

▲ NIIT, Kalyan - 3500 sq.ft.

- ▲ Kokilaben Dhirubhai Ambani Hospital, Andheri, Mumbai 6000 sq.ft.
- ▼ 27 mtrs. Dia. Dome, Biji's Hotel, Lonavala 6500 sq.ft.

View fron Inside

<sup>▲</sup> Shrinagar International Air Port - 125 M.T.

▲ Lions Club English School, Silvasa - 12,000 sq.ft.

View from Outside ►

▲ Next Polymers Ltd., Silvassa - 50,000 sq.ft.

▲ Anson Electro Mechanical Works, Palghar - 5000 sq.ft.

▲ Reliance Hospital, Navi Mumbai - 7500 sq.ft.