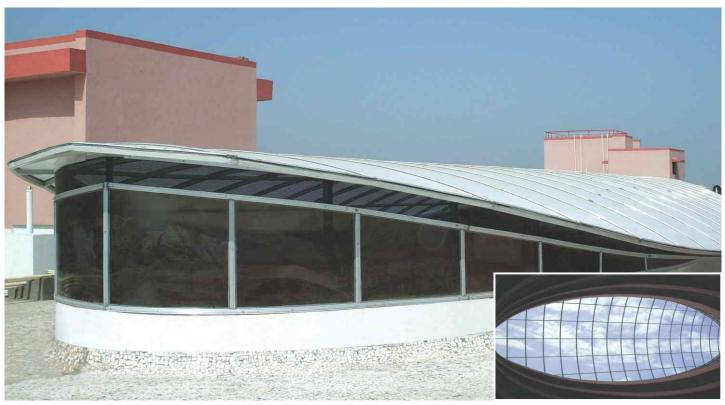

▲ Tropical Retreat Resort - Igatpuri 2500 sq.ft

▲ Assam Bhavan Guest House - Vashi, Navi Mumbai

▲ Bhakta Niwas, Shirdi - 2000 sq.ft.

▲ MMRDA Garden, Bandra Kurla Complex

Skylights adds natural lighting to dark areas of buildings, Lounges, Godowns, Industrial Shades, Shopping Malls by adding a natural light by giving aesthetic look & beautiful appearance. It's a great way to add an exciting element to lackluster, lifeless rooms that need a little enhancement. It is system to remain with nature, be in natural light and have architectural view of the building. FEATURES

- 1. Allows soft & diffused light to enter.
- 2. Adds to the aesthetic appeal of the viewer
- 3. Dome, Arch, Hexagon, Polygon shapes can be fabricated as per requirement
- Glass, Plastic, Polycarbonate Material, Fiber Sheets, Toughened Glass can be used for Skylights.